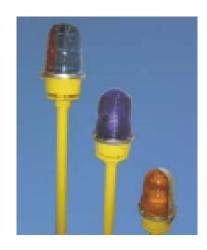

## L-860 L-861 Runway/Taxiway/Threshold Lights

The L-860 and L-861 elevated lights are used for low or medium intensity runway edge lighting, taxi-way edge lighting, threshold lighting, and as heliport perimeter lights for both constant current and constant voltage circuits.

## **Technical Features**

- Manufactured in accordance with A/C 150/5345-46
- Lamp included, either quartz halogen or incandescent
- Multiple fresnel lens colors and configurations
- 6.6A or 20A constant current, or 120/240 V constant voltage input, 50 or 60 Hz
- Constant current models wired with L823 cordset
- Constant voltage models wired with twin #14 AWG wire and connectors
- Cast Aluminum housing
- Stainless steel latches
- Flat Neoprene gasket

- Adjustable leveling base
- Frangible coupling included
- Painted Aviation yellow

P.O. BOX 10 • 925 1st ST SW CROSBY, MN 56441 PHONE 1-800-553-6269 OR 218-546-7473 • FAX 218-546-6854 sales@halibrite.com • www.halibrite.com